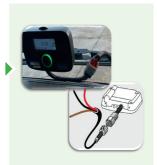

#### **Connection**

The OBU (On Board Unit) has to be connected to the fuse box as specified by the truck manu-facturer.