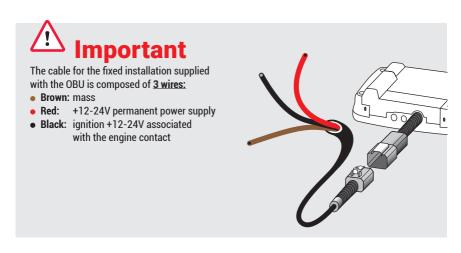

#### **Connection**

The OBU (On Board Unit) has to be connected to the fuse box as specified by the truck manu-facturer.

### **Installation Requirements**

NO

Using the right cable & connector

Using the right equipment

Protecting cables