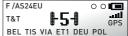

### 2 CHECK UP

#### EXT.POWER:

ON: Connected
OFF\*: Not connected
ERROR: Error

#### BATTERY:

OK: Running LOW: Plug the OBU

ERROR : Internal battery unplugged

#### **IGNITION:**

ON: Correct permanent power supply
OFF\*\*: Temporary power supply
ERROR\*: Connection error - check the installation

#### MOVEMENT:

WHEN IGNITION IS OF
ON: Engine on
OFF: Engine off
OFF: Undetected movement
OFF: Undetected movement

- \* Cf connection requirements.
- \*\* Your OBU is only connected with 2 wires or to the cigar lighter, please respect the connection to your vehicle's fuse box with the 3 wires.