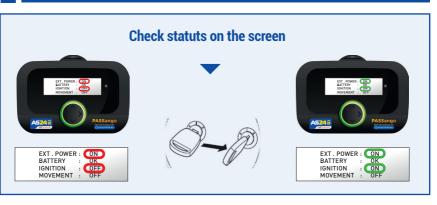

### 2 CHECK UP

#### EXT.POWER:

ON: Connected
OFF\*: Not connected
ERROR: Error

#### BATTERY:

OK: Running LOW: Plug the OBU

ERROR : Internal battery unplugged

#### **IGNITION:**

ON: Correct permanent power supply
OFF\*\*: Temporary power supply
ERROR\*: Connection error - check the installation

#### MOVEMENT:

WHEN IGNITION IS OF
ON: Engine on
OFF: Engine off
OFF: Undetected movement
OFF: Undetected movement

- \* Cf connection requirements.
- \*\* Your OBU is only connected with 2 wires or to the cigar lighter, please respect the connection to your vehicle's fuse box with the 3 wires.