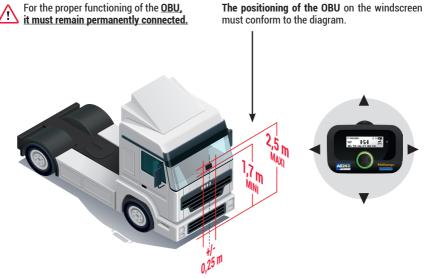

### **Installation Requirements**

NO

**YES** 

Positioning device on bottom middle

Plugging on fuse box

Cabling in 1 dedicated plug