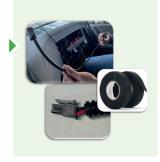

### **Installation Requirements**

NO

Using the right cable & connector

Using the right equipment

Protecting cables

#### STARTING THE OBU

1. Once your OBU connected, the automatic initialization procedure starts (around 2 min).

The navigation button must be green and all subscribed services should be displayed.