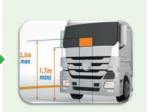

### **Installation Requirements**

NO

**YES** 

Positioning device on bottom middle

Plugging on fuse box

Cabling in 1 dedicated plug