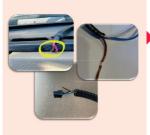

### **Installation Requirements**

NO

**YES** 

Positioning device on bottom middle

Plugging on fuse box

Cabling in 1 dedicated plug

### **Installation Requirements**

NO

Using the right cable & connector

Using the right equipment

Protecting cables