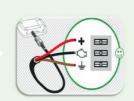

#### **Connection**

The OBU (On Board Unit) has to be connected to the fuse box as specified by the truck manu-facturer.

### **Installation Requirements**

NO

**YES** 

Positioning device on bottom middle

Plugging on fuse box

Cabling in 1 dedicated plug