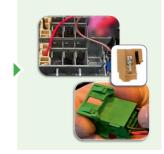

### **Installation Requirements**

NO

**YES** 

Positioning device on bottom middle

Plugging on fuse box

Cabling in 1 dedicated plug