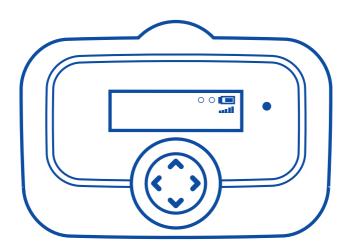

#### STARTING THE OBU

1. Once your OBU connected, the automatic initialization procedure starts (around 2 min).

The navigation button must be green and all subscribed services should be displayed.

#### EXT.POWER:

ON: Connected
OFF\*: Not connected
ERROR: Error

#### BATTERY:

OK: Running LOW: Plug the OBU

ERROR : Internal battery unplugged

#### **IGNITION:**

ON: Correct permanent power supply
OFF\*\*: Temporary power supply
ERROR\*: Connection error - check the installation

#### MOVEMENT:

WHEN IGNITION IS OF
ON: Engine on
OFF: Engine off
OFF: Undetected movement
OFF: Undetected movement

- \* Cf connection requirements.
- \*\* Your OBU is only connected with 2 wires or to the cigar lighter, please respect the connection to your vehicle's fuse box with the 3 wires.